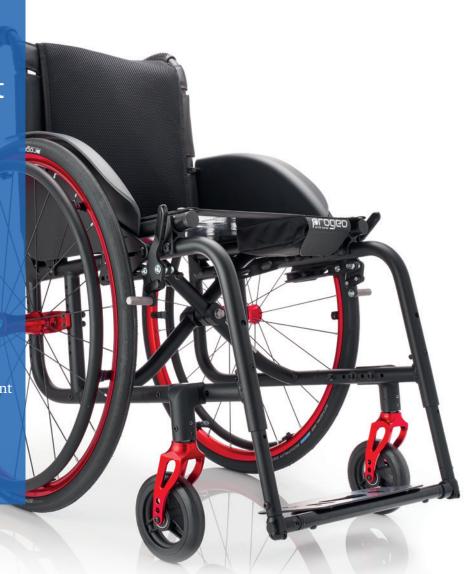

## Progeo Exelle

Foldable

permobil

## Active and compact with numerous adjustments

Progeo Exelle is a lightweight, folding wheelchair designed for the active user. The folding frame and integrated front frame enable easy storage and enhance maneuverability also in tight spaces. A variety of options to support seating and positioning needs are available. The adaptability combined with the rigid front frame makes this a versatile solution for many different active users.

## Progeo Exelle

| Seat width                 | 33 - 36 - 39 - 42 - 45 - 48 cm                                            |
|----------------------------|---------------------------------------------------------------------------|
| Seat depth                 | 35 - 37.5 - 40 - 42.5 - 45 - 47.5 cm                                      |
| Seat height                | Front from 41 to 56 cm (adjustable)<br>Rear from 38 to 51 cm (adjustable) |
| Footsupport distance       | From 32 to 51 cm (adjustable)                                             |
| Backrest height            | From 30 to 54 cm (adjustable)                                             |
| Front frame angle          | 100° - 110°                                                               |
| Total length               | 90 cm approx.                                                             |
| Total width                | Seat width + 17 cm (camber 0°)                                            |
| Total width folded         | 26 cm approx. (camber 0°)                                                 |
| Backrest angle             | Standard 90°<br>Dynamic 2.0: 81° - 99° (adjustable)                       |
| Camber                     | Standard 0° - 1.5° - 3°<br>Dynamic 2.0: 0° - 1.5° - 2° - 4°               |
| Weight without rear wheels | 7.4 kg approx.                                                            |
| Wheelchair weight          | 10 kg approx.                                                             |
| Maximum load               | 125 kg                                                                    |
|                            |                                                                           |