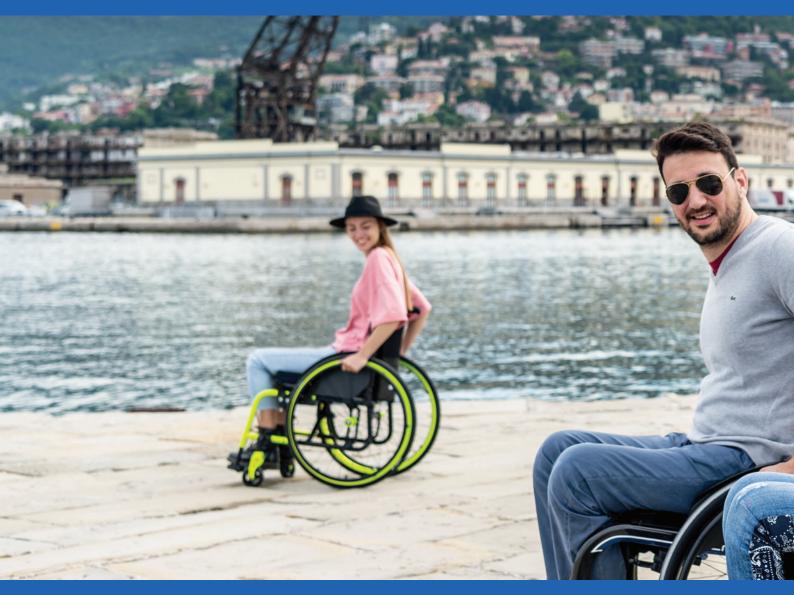

## Active and compact with numerous adjustments

Progeo Exelle is a lightweight, folding wheelchair designed for the active user. The folding frame and integrated front frame enable easy storage and enhance maneuverability also in tight spaces. A variety of options to support seating and positioning needs are available. The adaptability combined with the rigid front frame makes this a versatile solution for many different active users.